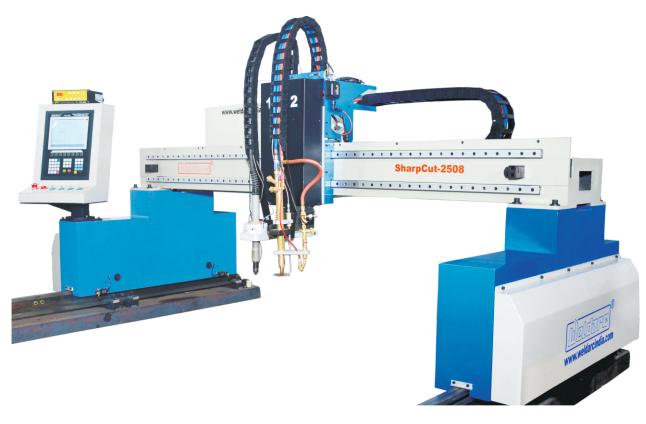

# **Specification:**

| Model           | Track Width | Working Width | Over All Width | Over All Lenght | Working Length |
|-----------------|-------------|---------------|----------------|-----------------|----------------|
| SharpCut - 2508 | 2500 mm     | 1800 mm       | 2700 mm        | 8000 mm         | 6500 mm        |
| SharpCut - 3508 | 3500 mm     | 2800 mm       | 3700 mm        | 8000 mm         | 6500 mm        |