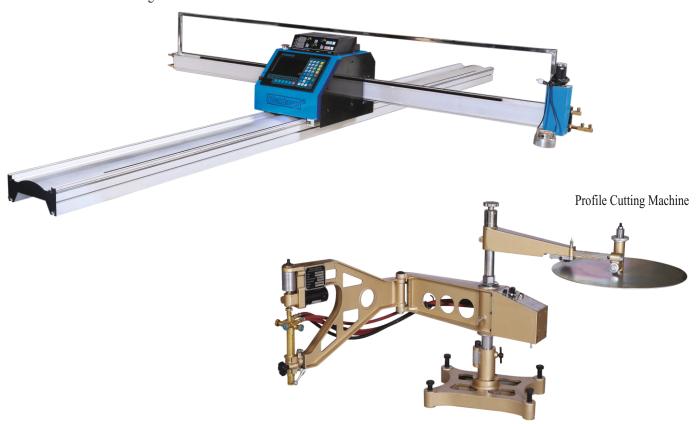

--------|-------------|---------------|----------------|-----------------|----------------|
| SharpCut - 2508 | 2500 mm     | 1800 mm       | 2700 mm        | 8000 mm         | 6500 mm        |
| SharpCut - 3508 | 3500 mm     | 2800 mm       | 3700 mm        | 8000 mm         | 6500 mm        |

Characteristics:

Quality Machine at Reasonable Price.

Value for Money.

User Friendly Controller.

Transverse & Longitudinal Rack & Pinion.

Drive for Accurate and Reliable Performance.



## **Specification:**

| Model         | Track Width | Working Width | Over All Lenght | Working Lenght |
|---------------|-------------|---------------|-----------------|----------------|
| Tabler - 4020 | 2000 mm     | 1600 mm       | 4000 mm         | 3100 mm        |

Portable Flame/Plasma Cutting Machine



## **Specification:**

| Model               | Effective Cutting Range (X x Y) | Beam Length (X) | Track Length (Y) |
|---------------------|---------------------------------|-----------------|------------------|
| ECO SharpCut - 1530 | 1500 x 3000 mm                  | 2000 mm         | 3500 mm          |

# **Authorised Channel Partner**

**Hypertherm**<sup>\*</sup>



Cut with confidence<sup>\*</sup>



**PMX Series** 



**Hypertherm Consumable** 



HyPerformance Plasma HPR130xp



MAX(2:1/1/200°



**Edge Connect** 



**HyPerformance Plasma HPR 260XD** 



**HyPerformance Plasma** 

**Cutting Sample** 

**XPR 300** 



#### MANSOORI WELDARC INDIA PVT. LTD.

Factory: 23/7, Mathura Road, (Opp. Disposafe Health and Life Care Ltd.) Ballabgarh, Faridabad-121004 Ph.: (O) 0129-2260062, 0