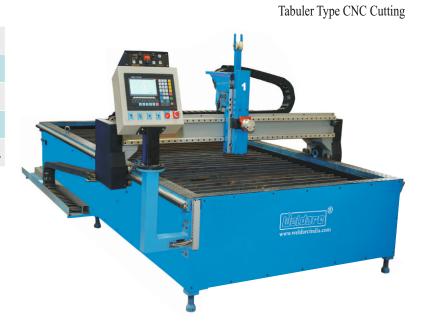

## **Specification:**

| Model         | Track Width | Working Width | Over All Lenght | Working Lenght |
|---------------|-------------|---------------|-----------------|----------------|
| Tabler - 4020 | 2000 mm     | 1600 mm       | 4000 mm         | 3100 mm        |