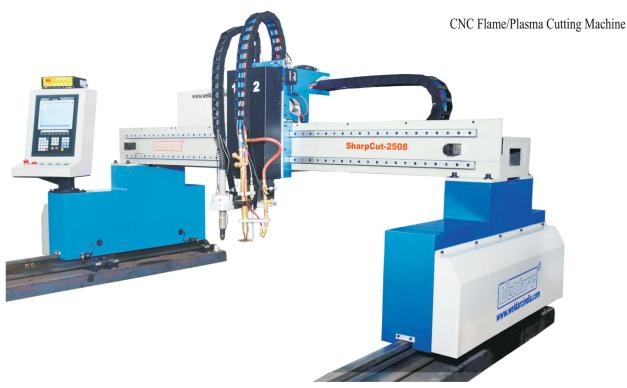

# **Specification:**

| Model           | Track Width | Working Width | Over All Width | Over All Lenght | Working Length |
|-----------------|-------------|---------------|----------------|-----------------|----------------|
| SharpCut - 2508 | 2500 mm     | 1800 mm       | 2700 mm        | 8000 mm         | 6500 mm        |
| SharpCut - 3508 | 3500 mm     | 2800 mm       | 3700 mm        | 8000 mm         | 6500 mm        |

Characteristics:

Quality Machine at Reasonable Price.

Value for Money.

User Friendly Controller.

Transverse & Longitudinal Rack & Pinion.

Drive for Accurate and Reliable Performance.