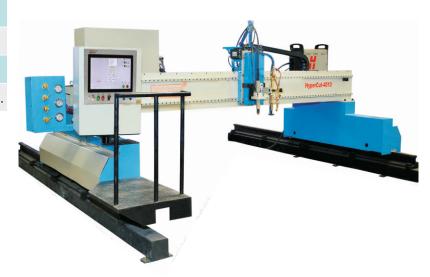

### **Characteristics:**

Quality Machine at Reasonable Price.

Value for Money.

User Friendly Controller.

Transverse & Longitudinal Rack & Pinion.

Drive for Accurate and Reliable Performance.

## **Specification:**

| Model           | Track Width | Working Width | Over All Width | Over All Lenght | Working Length |
|-----------------|-------------|---------------|----------------|-----------------|----------------|
| HyperCut - 4010 | 4000 mm     | 3200 mm       | 4325 mm        | 10000 mm        | 8500 mm        |