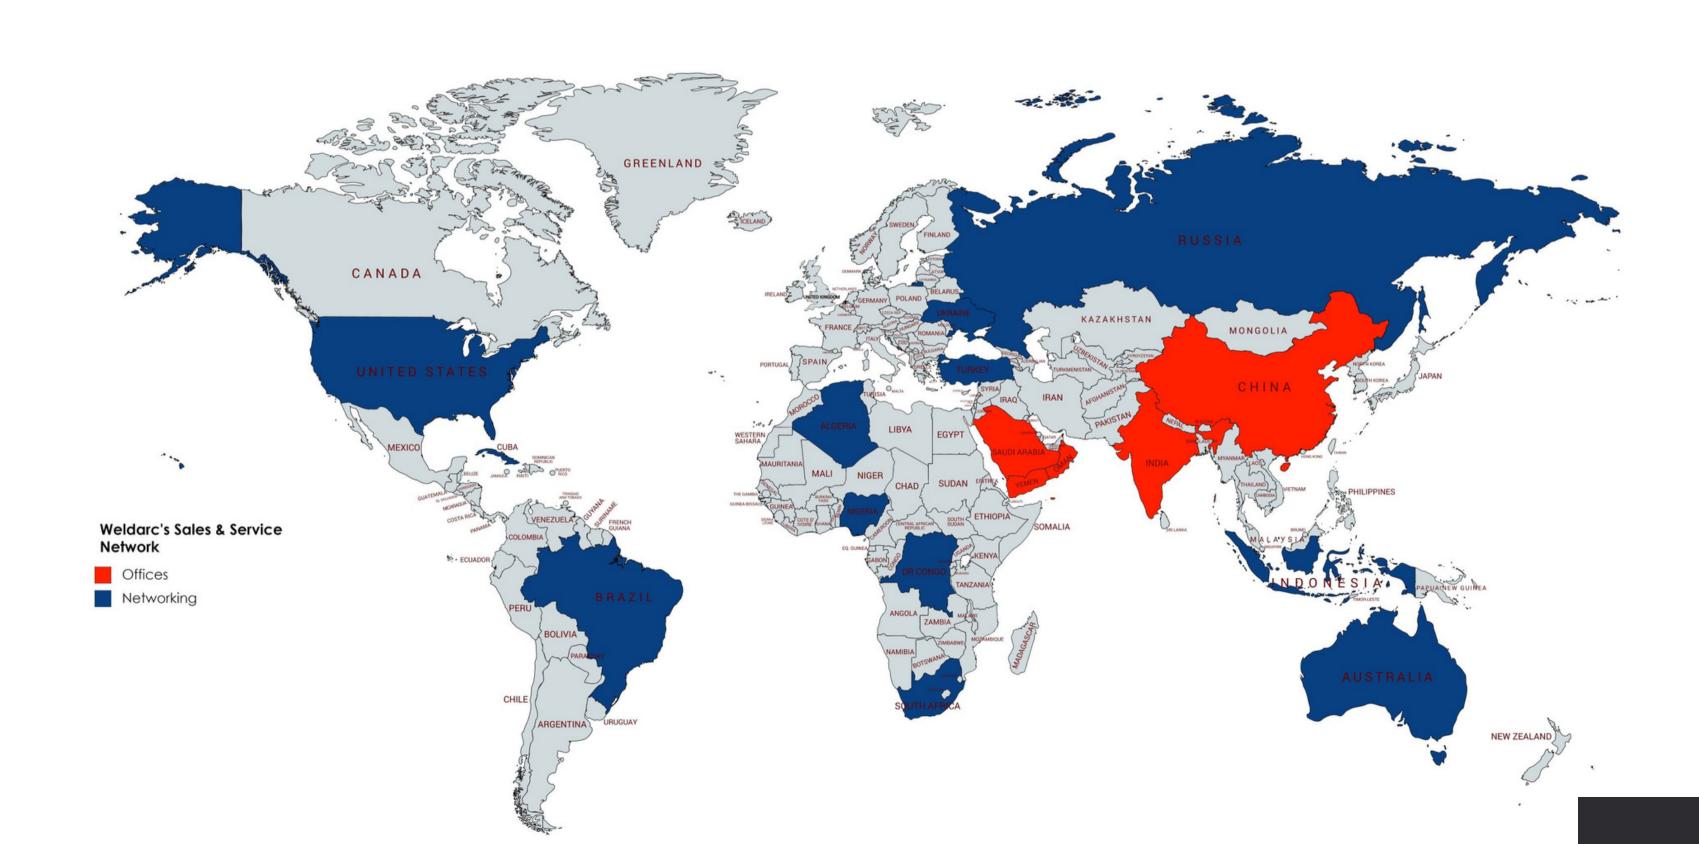

CHINES

This advanced machine utilizes a combination of computer numerical control (CNC) technology and either a flame or plasma cutting process to achieve highly accurate and efficient cuts.

The CNC plasma cutting machine employs a focused and high-temperature plasma arc to melt through the material, while a high-velocity gas jet blows away the molten metal.



# CNC LASER CUTTING MACHINES



# PEB WELDING LINE

Our automated PEB Beam Welding Machine serves the exact customer requirement and high quality of welding with increased productivity to compete the current market. We have supplied our Automated H-Beam

Welding systems to many PEB
Manufacturers in India and abroad and
brought them to our list of satisfied and
happy customers.



### **WELDARC INDIA**

# SALES & SERVICE NETWORKS



## WELDARC INDIA

# MAJOR CLIENT

















## WELDARC INDIA

# **ACHIEVEMENTS & CERTIFICATES**



















# We Have The Best Team

Since origin, Mansoori Weldarc India Pvt Ltd has profited by a prevalent initiative group – from our solid, dynamic and independent board memberss to our accomplished and all inclusive circulated senior supervisory team.

www.weldarcindia.com



**AFZAL MANSOORI**Chief executive officer

SHAHNAWAZ MANSOORI

Director

**ASIF Mansoori**Chief Operating Officer



# Check Out Our Website for Business

We take pride in offering the best service to our valued customers, from initial consultations to reliable after-sales support. Our team is dedicated to ensuring your success with our products

Website Url-www.weldarcindia.com

### **Checkout our soci