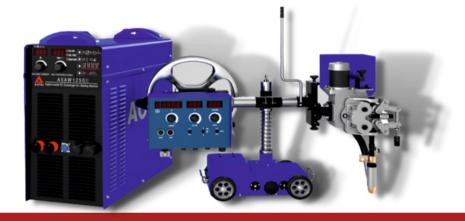

**SAW 1000** 

**SAW 1250** 

**SAW 1000N** 

**SAW 1250N** 

They are industrial robots equipped with specialized welding tools and systems that allow them to perform various welding tasks. They are capable of performing complex welding applications that may be difficult or impractical for human operators.

## ROUND WELDING AUTOMATION

- One H-beam steel placed on workpiece support frame with 45°, which is suitable for boat welding.
- Gantry welding machine walks on rails at adjusted welding speed.
- Use SAW welding to weld two seam.
- Arc-guide frame automatic seam tracking.
- Flux automatic feed and recovery system