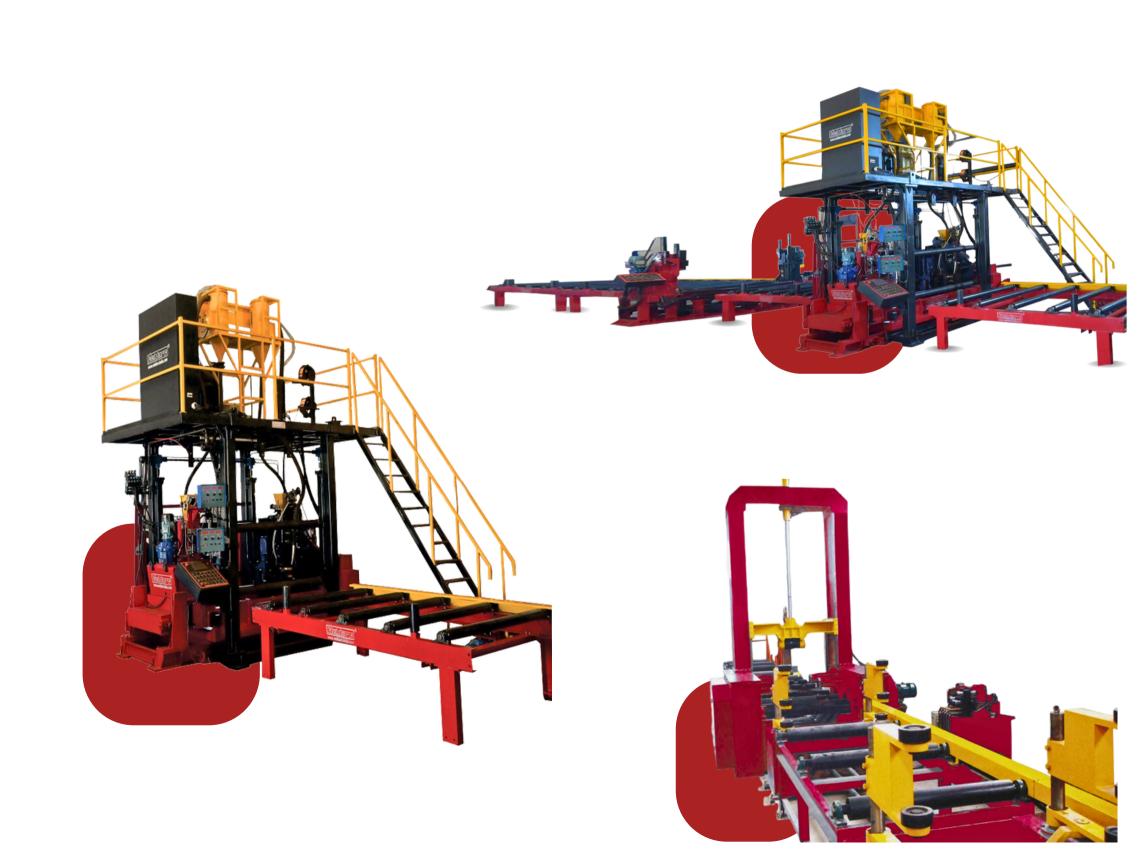

## WELDING S.P.M & AUTOMATION

## ROUND WELDING AUTOMATION

- One H-beam steel placed on workpiece support frame with 45°, which is suitable for boat welding.
- Gantry welding machine walks on rails at adjusted welding speed.
- Use SAW welding to weld two seam.
- Arc-guide frame automatic seam tracking.
- Flux automatic feed and recovery system

## **LINER WELDING AUTOMATION**

#### **FEATURES**

- One H-beam steel placed on workpiece support frame with 45°, which is suitable for boat welding.
- Gantry welding machine walks on rails at adjusted welding speed.
- Use SAW welding to weld two seam.
- Arc-guide frame automatic seam tracking.
- Flux automatic feed and recovery system