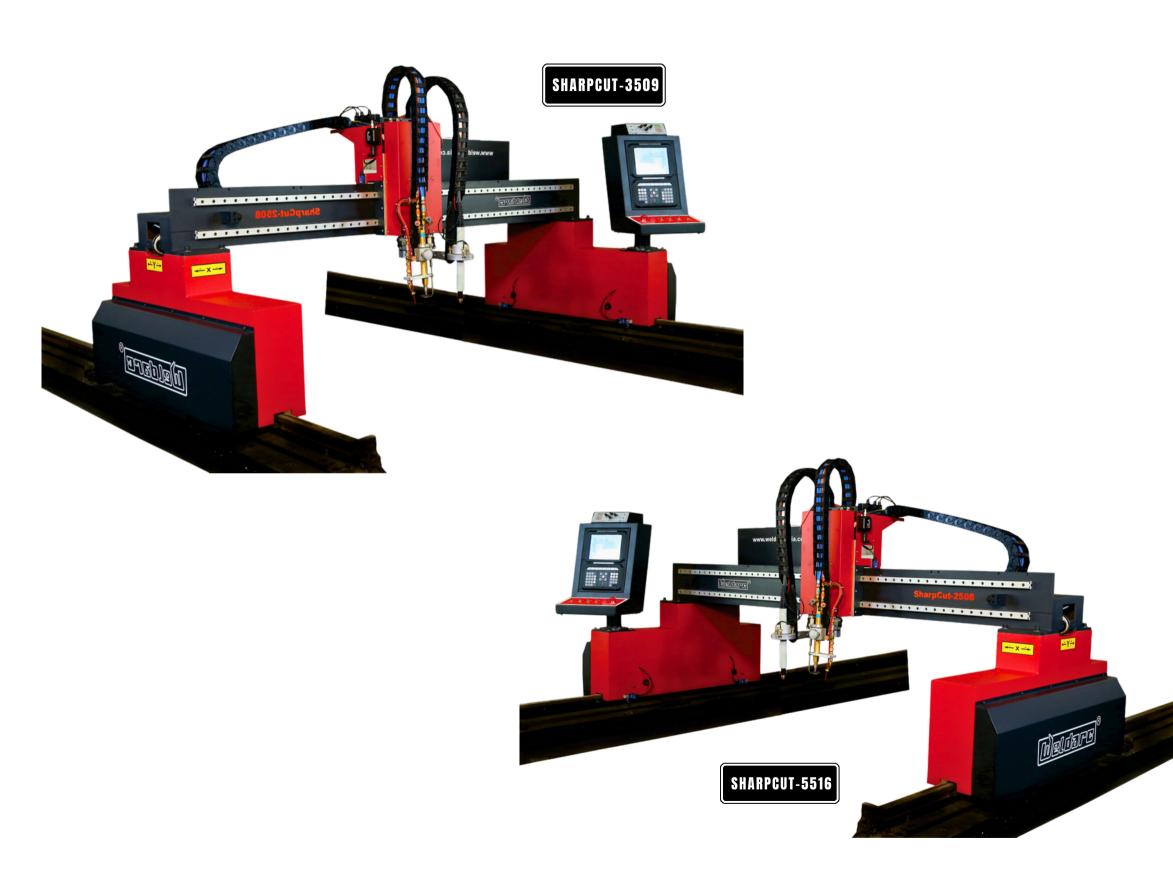

## CNC PLASMA CUTTING MACHINES

This advanced machine utilizes a combination of computer numerical control (CNC) technology and either a flame or plasma cutting process to achieve highly accurate and efficient cuts.

The CNC plasma cutting machine employs a focused and high-temperature plasma arc to melt through the material, while a high-velocity gas jet blows away the molten metal.