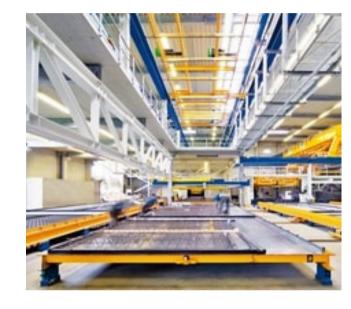

### **Facility**

Weldarc India has an excellent manufacturing facility with 45000 sq feet area

## **Latest Technology**

Weldarc India prides itself on staying at the forefront of technological advancements in welding and laser cutting systems.