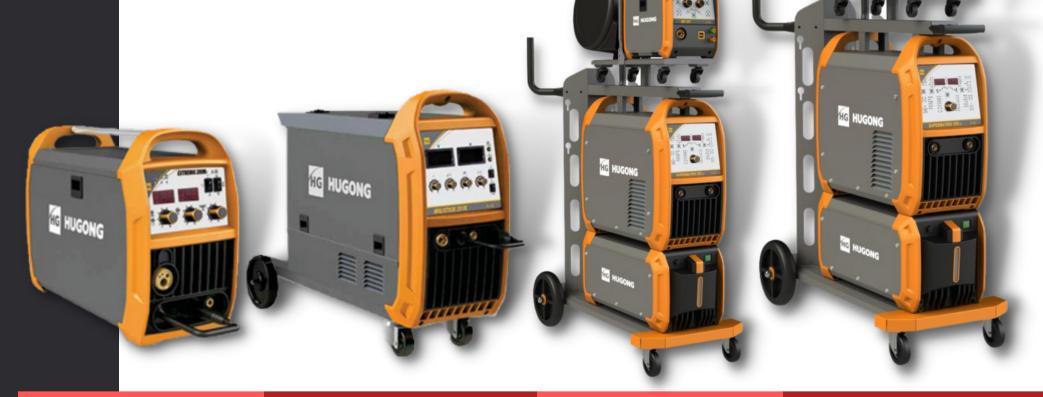

ned as per industry standards using the best quality basic material under the guidance of our expert team. The entire range is offered in different sizes and designs to fulfill the wide needs of our esteemed clients.



Weldarc-250

Welpro-250

Weldarc-400

Weldarc-600

Equipment are designed as per industry standards using the best quality basic material under the guidance of our expert team. The entire range is offered in different sizes and designs to fulfill the wide needs of our esteemed clients.



Mig-250

Mig-400

Pulse MIG-350

**Pulse MIG-500** 

Equipment are designed as per industry standards using the best quality basic material under the guidance of our expert team. The entire range is offered in different sizes and designs to fulfill the wide needs of our esteemed clients.



**TIG 200** 

PRO TIG-315 PRO TIG-400 PRO TIG-500

### **FEATURES**

- Efficient and energy-saving equipments, good for butt, lap, fillet welds.
- Small, light, flexible adjustment and convenient operation.
- Duty cycle is as high as 100%.
- ► Weakly influenced by input voltage fluctuation.
- Wide adaptability of welding parameters, reliable performance.
- ▶Over-heat protection and wire against protection





**SAW 1000** 

**SAW 1250** 





**SAW 1000N** 

**SAW 1250N** 

They are industrial robots equipped with specialized welding tools and systems that allow them to perform various welding tasks. They are capable of performing complex welding applications that may be difficult or impractical for human operators.

They can handle intricate weld patterns, reach tight spaces, and work