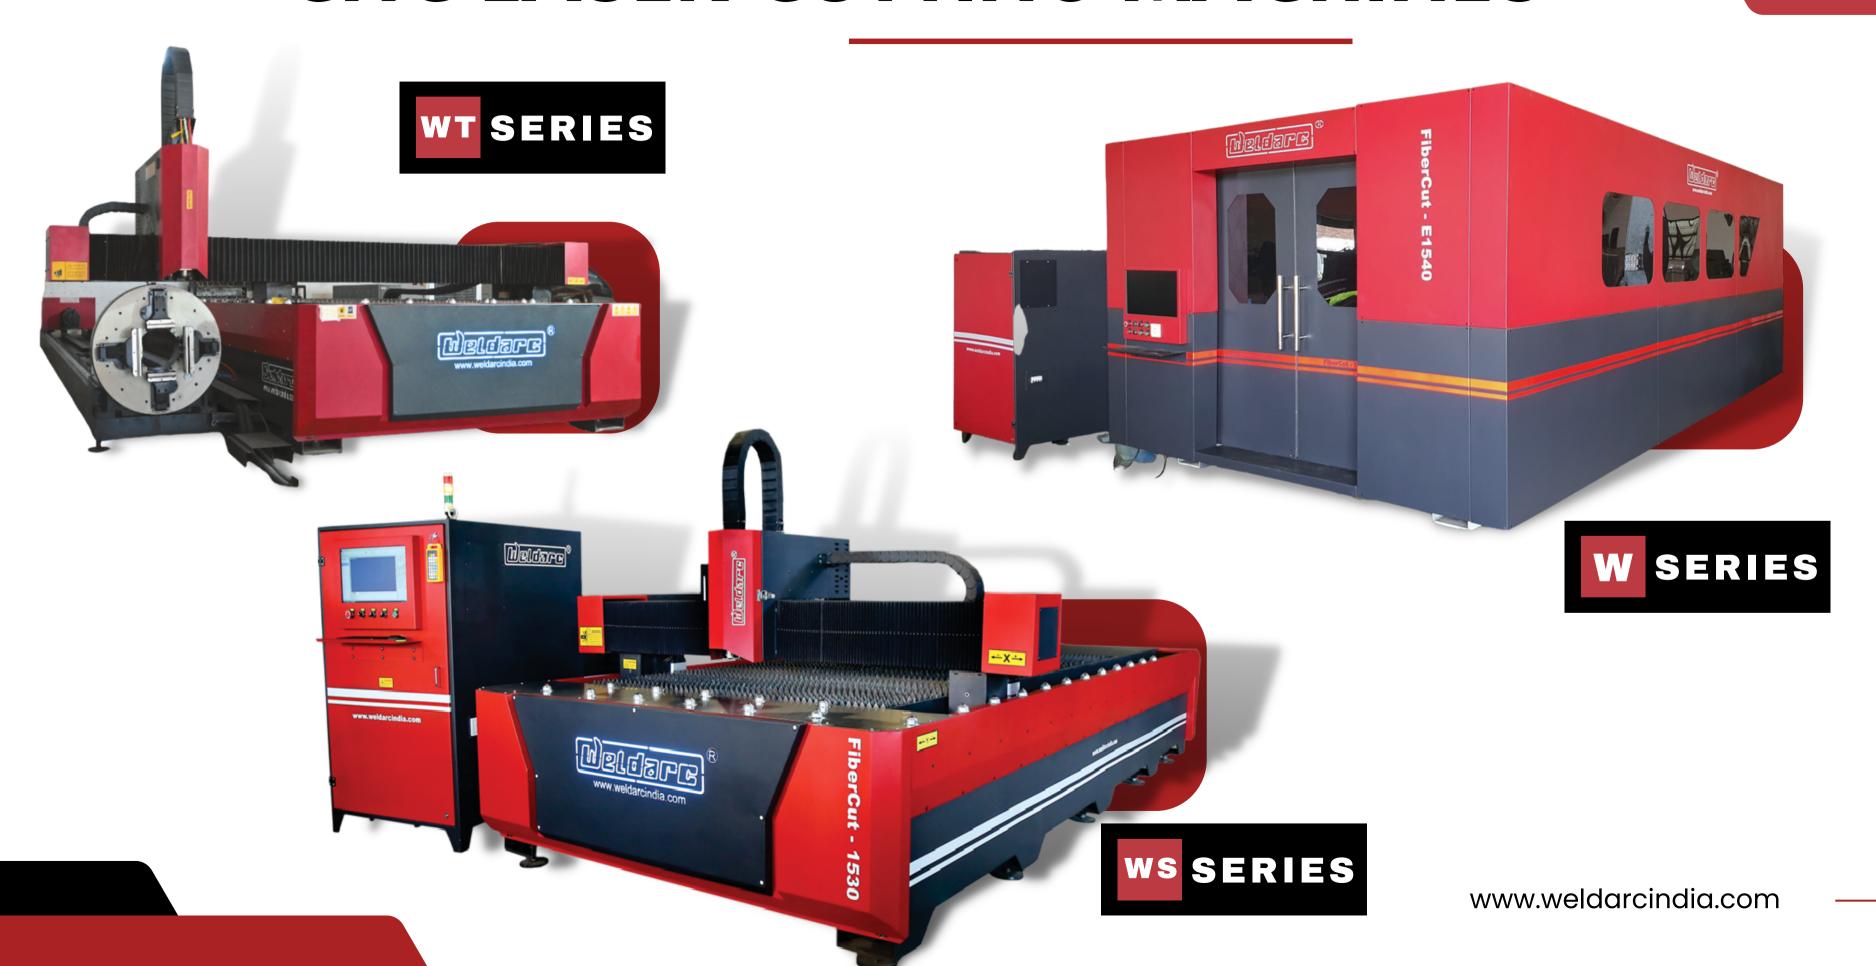

x automatic feed and recovery system

## **LINER WELDING AUTOMATION**



#### **FEATURES**

- One H-beam steel placed on workpiece support frame with 45°, which is suitable for boat welding.
- Gantry welding machine walks on rails at adjusted welding speed.
- Use SAW welding to weld two seam.
- Arc-guide frame automatic seam tracking.
- Flux automatic feed and recovery system

## CNC PLASMA CUTTING MACHINES

This advanced machine utilizes a combination of computer numerical control (CNC) technology and either a flame or plasma cutting process to achieve highly accurate and efficient cuts.

The CNC plasma cutting machine employs a focused and high-temperature plasma arc to melt through the material, while a high-velocity gas jet blows away the molten metal.



# CNC LASER CUTTING MACHINES



# PEB WELDING LINE

Our automated PEB Beam Welding Machine serves the exact customer requirement and high quality of welding with increased productivity to compete the current market. We have supplied our Automated H-Beam

Welding systems to many PEB
Manufacturers in India and abroad and
brought them to our list of satisfied and
happy customers.



### **WELDARC INDIA**

# SALES & SERVICE NETWORKS



## WELDARC INDIA

# MAJOR CLIENT

















## WELDARC INDIA

# **ACHIEVEMENTS & CERTIFICATES**



















# We Have The Best Team

Since origin, Mansoori Weldarc India Pvt Ltd has profited by a prevalent initiative group – from our solid, dynamic and independent board memberss to our accomplished and all inclusive circulated senior supervisory team.

www.weldarcindia.com



**