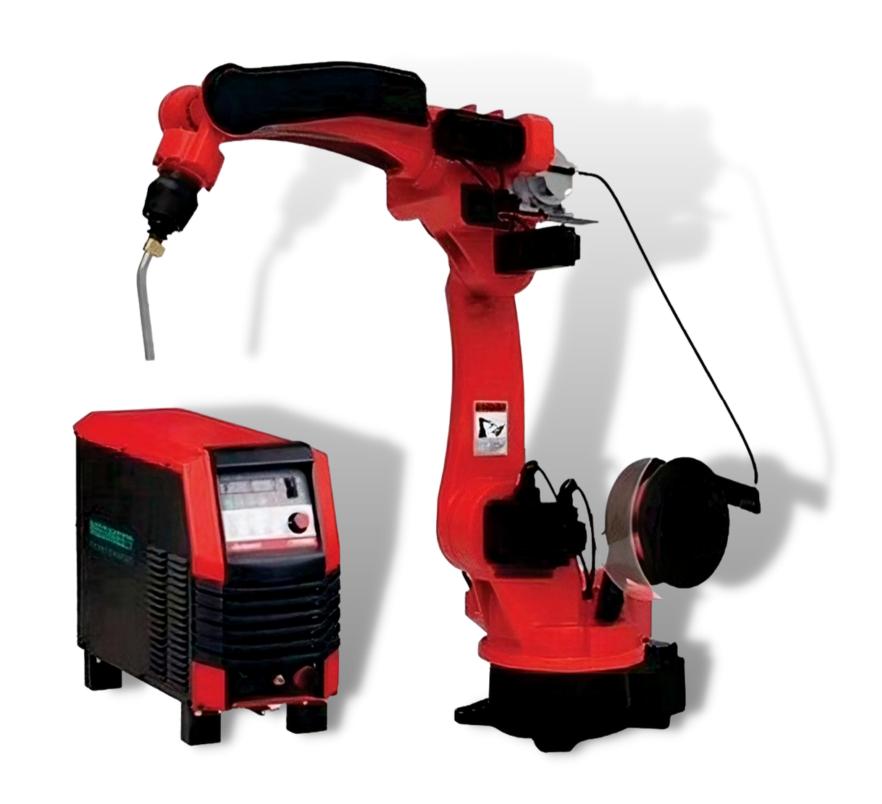

# Our Products

- **01** Welding Machines & Accessories
- **02** Welding S.P.M & Automation
- **O3** CNC Plasma Cutting Machines
- **04** CNC Laser Cutting Machines
- **05** Robotic Hands
- **06** PEB Welding Line

**SAW 1000** 

**SAW 1250** 

**SAW 1000N** 

**SAW 1250N** 

They are industrial robots equipped with specialized welding tools and systems that allow them to perform various welding tasks. They are capable of performing complex welding applications that may be difficult or impractical for human operators.

They can handle intricate weld patterns, reach tight spaces, and work with advanced welding techniques such as TIG (Tungsten Inert Gas) or MIG (Metal Inert Gas) welding.