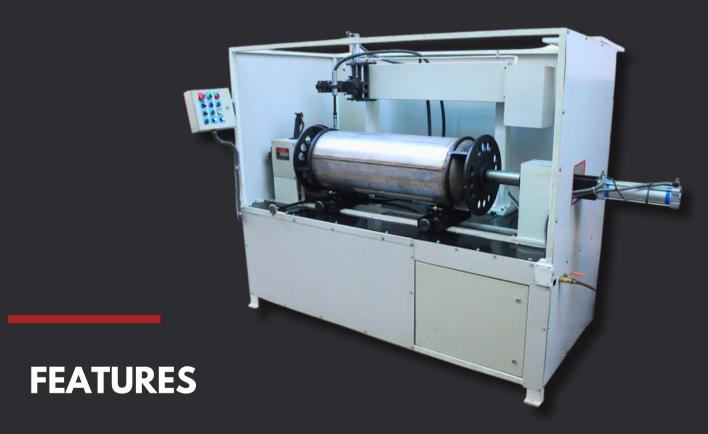

## ROUND WELDING AUTOMATION

- One H-beam steel placed on workpiece support frame with 45°, which is suitable for boat welding.
- Gantry welding machine walks on rails at adjusted welding speed.
- Use SAW welding to weld two seam.
- Arc-guide frame automatic seam tracking.
- Flux automatic feed and recovery system

#### **FEATURES**

- One H-beam steel placed on workpiece support frame with 45°, which is suitable for boat welding.
- Gantry welding machine walks on rails at adjusted welding speed.
- Use SAW welding to weld two seam.
- Arc-guide frame automatic seam tracking.
- Flux automatic feed and recovery system