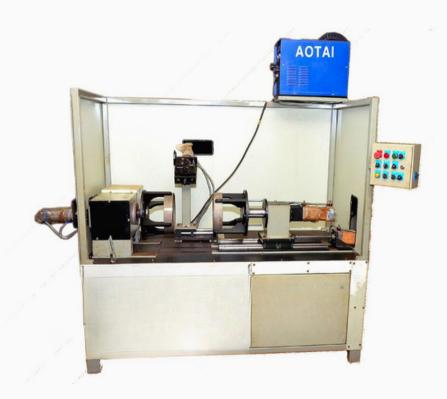

are industrial robots equipped with specialized welding tools and systems that allow them to perform various welding tasks. They are capable of performing complex welding applications that may be difficult or impractical for human operators.

They can handle intricate weld patterns, reach tight spaces, and work with advanced welding techniques such as TIG (Tungsten Inert Gas) or MIG (Metal Inert Gas) welding.



## WELDING S.P.M & AUTOMATION

## ROUND WELDING AUTOMATION



- One H-beam steel placed on workpiece support frame with 45°, which is suitable for boat welding.
- Gantry welding machine walks on rails at adjusted welding speed.
- Use SAW welding to weld two seam.
- Arc-guide frame automatic seam tracking.
- Flux automatic feed and recovery system

## **LINER WELDING AUTOMATION**



#### **FEATURES**

- One H-beam steel placed on workpiece support frame with 45°, which is suitable for boat welding.
- Gantry welding machine walks on rails at adjusted welding speed.
- Use SAW welding to weld two seam.
- Arc-guide frame automatic seam tracking.
- Flux automatic feed and recovery system

## CNC PLASMA CUTTING MACHINES

This advanced machine utilizes a combination of computer numerical control (CNC) technology and either a flame or plasma cutting process to achieve highly accurate and efficient cuts.

The CNC plasma cutting machine employs a focused and high-temperature plasma arc to melt through the material, while a high-velocity gas jet blows away the molten metal.



# CNC LASER CUTTING MACHINES



# PEB WELDING LINE

Our automated PEB Beam Welding Machine serves the