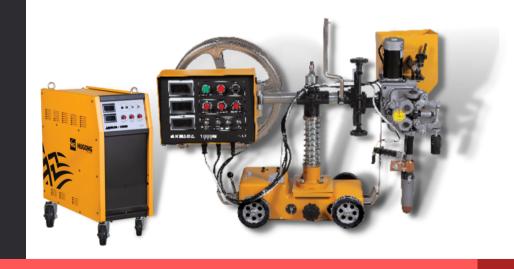

**SAW 1000** 

**SAW 1250** 

**SAW 1000N** 

**SAW 1250N** 

They are industrial robots equipped with specialized welding tools and systems that allow them to perform various welding tasks. They are capable of performing complex welding applications that may be difficult or impractical for human operators.

## ROUND WELDING AUTOMATION

- One H-beam steel placed on workpiece support frame with 45°, which is suitable for boat welding.
- Gantry welding machine walks on rails at adjusted welding speed.
- Use SAW welding to weld two seam.
- Arc-guide frame automatic seam tracking.
- Flux automatic feed and recovery system