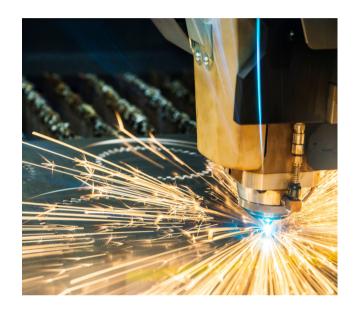

## CNC PLASMA CUTTING MACHINES

This advanced machine utilizes a combination of computer numerical control (CNC) technology and either a flame or plasma cutting process to achieve highly accurate and efficient cuts.

The CNC plasma cutting machine employs a focused and high-temperature plasma arc to melt through the material, while a high-velocity gas jet blows away the molten metal.

# CNC LASER CUTTING MACHINES