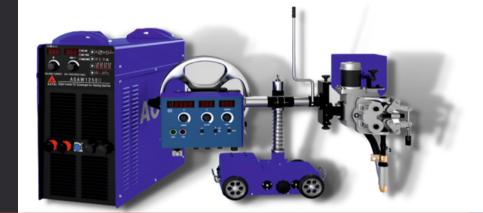

**SAW 1000** 

**SAW 1250** 

**SAW 1000N** 

**SAW 1250N** 

They are industrial robots equipped with specialized welding tools and systems that allow them to perform various welding tasks. They are capable of performing complex welding applications that may be difficult or impractical for human operators.

## ROUND WELDING AUTOMATION

- One H-beam steel placed on workpiece support frame with 45°, which is suitable for boat welding.
- Gantry welding machine walks on rails at adjusted welding speed.
- Use SAW welding to weld two seam.
- Arc-guide frame automatic seam tracking.
- Flux automatic feed and recovery system