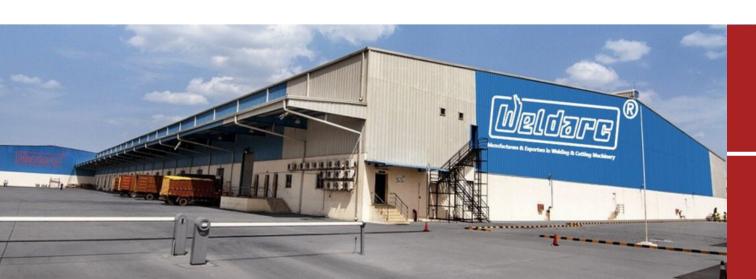

### **Facility**

Weldarc India has an excellent manufacturing facility with 45000 sq feet area